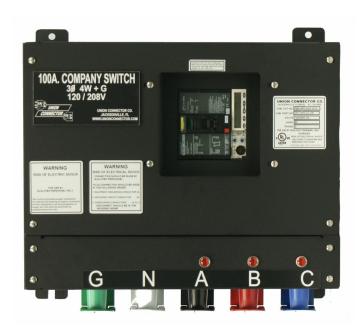

Catalog Number: CSC-1010-CL

**Product Type:** Company Switch with Series 16 Cam receptacles

**Main Enclosure:** TYPE 1, Steel, black wrinkled powder-coat finish, wall mounting brackets.

**Dimensions:** 24"H. x 18"W. x 6 1/2" D.

**Rating:** 100A., 120/208V., 3Ø, 4W+G

Circuit Breakers: Molded-case, UL489, 65K AIC @ 240V.,

(1) 100A., 3-pole

**Receptacles:** (5) Series 16 Cam panel mount color coded receptacles with snap-back protective covers.

**Monitoring:** LED Indicator lights to indicate presence of phase voltage.

Labelling: Laser engraved cam identifiers and panel rating. Cable connection warning label per NEC Art 520.

**Listing:** UL Listed