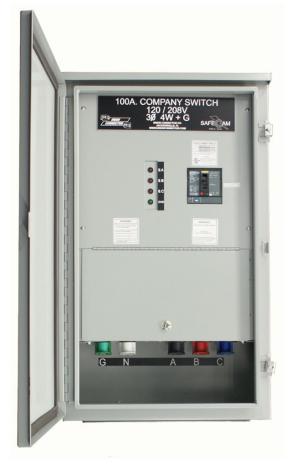

## **Outdoor Company Switch**

## 100A., 120/208V., Series 16 SafeCam<sup>®</sup> and Connection Chamber

- Electric power distribution center for theatre, convention centers, arenas, schools, churches, and events centers
- Series 16 SafeCam<sup>®</sup> receptacles
- 100A. Main breaker rated 65K AIC containing an integral shunt trip
- SafeCam<sup>®</sup> system monitors receptacles and activates shunt trip whenever a plug is disconnected from a receptacle
- Connection chamber for bare-end cables. Door is electrically interlocked with main breaker shunt trip
- > Outdoor rated Type 3R enclosure

| CSC-1010-SCSP-3R                                                                                                                   |
|------------------------------------------------------------------------------------------------------------------------------------|
| Company Switch with Series 16 SafeCam <sup>®</sup> receptacles and connection chamber                                              |
| TYPE 3R, Galvanized Steel, ANSI 61 Gray powder-coat finish, wall mounting brackets, door for portable cable on bottom of enclosure |
| 40″H. x 24″W. x 10″ D.                                                                                                             |
| 100A., 120/208V., 3Ø, 4W+G                                                                                                         |
| Molded-case, UL489, 65K AIC @ 240V.,<br>(1) 100A., 3-pole                                                                          |
| (5) Series 16 SafeCam $^{\circ}$ panel mount color coded receptacles with snap-back protective covers.                             |
| (5) dual rated mechanical lugs on copper bus accessible in connection chamber                                                      |
| LED Indicator lights to indicate presence of phase voltage.                                                                        |
| Laser engraved cam identifiers and panel rating. Cable connection warning label per NEC Art 520.                                   |
| UL Listed                                                                                                                          |
|                                                                                                                                    |