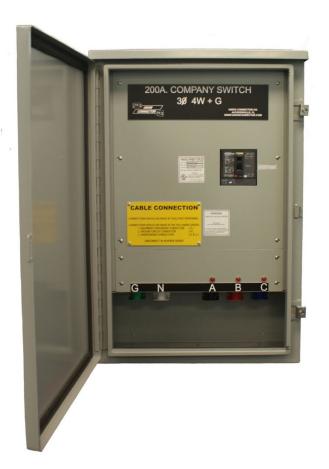

## Outdoor Company Switch 200A., 120/208V., Series 16 Cams

- Electric power distribution center for theatre, convention centers, arenas, schools, churches, and events centers
- Series 16 Cam receptacles
- Color-coded snap-back covers
- 200A. Main breaker rated 65K AIC
- Outdoor rated NEMA 3R enclosure
- > Options:
  - ♦ Reverse Neutral/Ground
  - ♦ Dual neutral
  - ♦ Parallel sets of receptacles
  - ♦ Isolated Ground
  - **♦** 1Ø 120V., 120/240V.,
  - **♦ 3Ø 277/480V., 208V., 480V.**
  - ♦ Digital Meter
  - ♦ Custom color finish
  - ♦ Recessed or Pad mounting
  - ♦ Type 4 or 4X enclosure

| Catalog Number:   | CSC-2010-CL-3R                                                                                                                       |
|-------------------|--------------------------------------------------------------------------------------------------------------------------------------|
| Product Type:     | Company Switch with Series 16 Cam receptacles                                                                                        |
| Main Enclosure:   | TYPE 3R, Galvanized Steel, ASA 61 Gray powder-coat finish, wall mounting brackets, door for portable<br>cable on bottom of enclosure |
| Dimensions:       | 32″H. x 18″W. x 6 1/2″ D.                                                                                                            |
| Rating:           | 200A., 120/208V., 3Ø, 4W+G                                                                                                           |
| Circuit Breakers: | Molded-case, UL489, 65K AIC @ 240V.,<br>(1) 200A., 3-pole                                                                            |
| Receptacles:      | (5) Series 16 Cam panel mount color coded receptacles with snap-back protective covers.                                              |
| Monitoring:       | LED Indicator lights to indicate presence of phase voltage.                                                                          |
| Labelling:        | Laser engraved cam identifiers and panel rating. Cable connection warning label per NEC Art 520.                                     |
| Listing:          | UL Listed                                                                                                                            |
|                   |                                                                                                                                      |